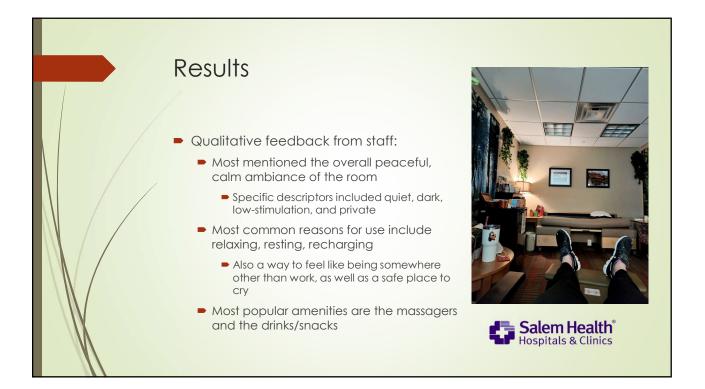

-141-8            |
| Oneway         | - ANOVA - April 3, 2<br>s Between Groups<br>Within Groups<br>Total<br>Between Groups | Sum of<br>Squares<br>61.931<br>57.619<br>119.550<br>.259 | df M<br>1<br>78<br>79<br>1                                              | 61.931<br>.739<br>.259 |             | .000            |            | <b>Sal</b> | em Hea                                       | alth              |
| Oneway         | - ANOVA - April 3, 2<br>s Between Groups<br>Within Groups<br>Total                   | Sum of<br>Squares<br>61.931<br>57.619<br>119.550         | df M<br>1<br>78<br>79                                                   | 61.931<br>.739         | 83.83       | .000            | <          | <b>Sal</b> | em Hea                                       | alth <sup>®</sup> |