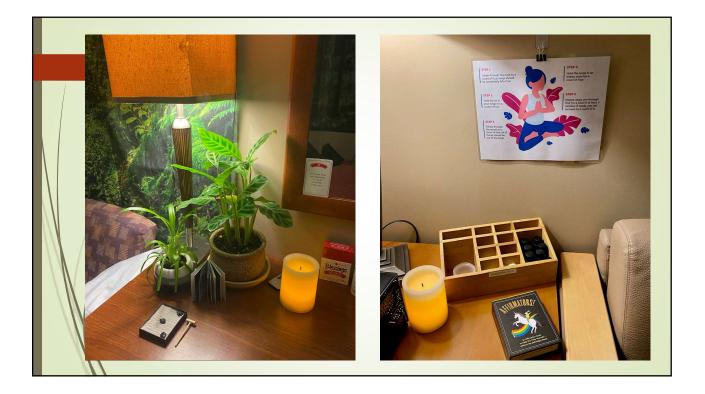

## Methods

- Items obtained mostly through donations from the community and staff
  - Unit budget of \$370
  - Continued stocking of drinks and snacks funded by staff donations and collecting cans on the unit
- Estimated cost if items were all purchased new (not including consumables): \$1,300