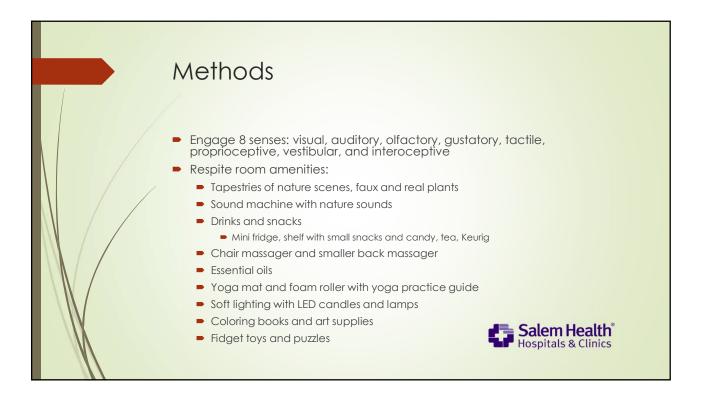

## Methods

- Items obtained mostly through donations from the community and staff
  - Unit budget of \$370
  - Continued stocking of drinks and snacks funded by staff donations and collecting cans on the unit
- Estimated cost if items were all purchased new (not including consumables): \$1,300