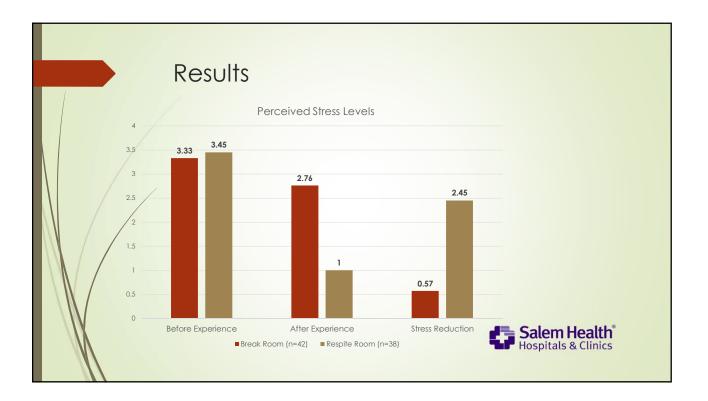

| T-Test         |                                                                                      |                                                          |                                                                         |                        |             |                 |            |            |                                              |                   |
|----------------|--------------------------------------------------------------------------------------|----------------------------------------------------------|-------------------------------------------------------------------------|------------------------|-------------|-----------------|------------|------------|----------------------------------------------|-------------------|
|                | dependent Samples Te                                                                 | st - April 3, 202                                        | 2                                                                       |                        |             |                 |            |            |                                              |                   |
|                |                                                                                      |                                                          |                                                                         | Independ               | lent Sample | es Test         |            |            |                                              |                   |
|                |                                                                                      | Levene's Test f                                          | Levene's Test for Equality of<br>Variances t-test for Equality of Means |                        |             |                 |            |            |                                              |                   |
| 1              |                                                                                      |                                                          |                                                                         |                        | ;           |                 | Mean       | Std. Error | 95% Confidence Interval of the<br>Difference |                   |
|                |                                                                                      | F                                                        | Sig.                                                                    | t                      | df          | Sig. (2-tailed) | Difference | Difference | Lower                                        | Upper             |
| PostStress     |                                                                                      | 3.706                                                    | .058                                                                    | 9.156                  | 78          | .000            | 1.762      | .192       | 1.379                                        | 2.145             |
|                | Equal variances not<br>assumed                                                       |                                                          |                                                                         | 9.211                  | 77.981      | .000            | 1.762      | .191       | 1.381                                        | 2.143             |
| PreStress      | Equal variances assumed                                                              | .312                                                     | .578                                                                    | 587                    | 78          | .559            | 114        | .194       | - 501                                        | .273              |
|                | Equal variances not<br>assumed                                                       |                                                          |                                                                         | 590                    | 77.978      | .557            | 114        | .193       | 499                                          | .271              |
| /              | a).                                                                                  |                                                          |                                                                         |                        |             |                 |            |            |                                              |                   |
| Onew<br>Oneway | ay<br>- ANOVA - April 3, 2                                                           | 022<br>ANC                                               | OVA .                                                                   |                        |             | •               | -          |            |                                              |                   |
|                |                                                                                      | 2.00000                                                  |                                                                         | ean Square             | F           | Sig             | 1          |            |                                              |                   |
|                | - ANOVA - April 3, 2                                                                 | ANC<br>Sum of                                            |                                                                         | ean Square<br>61.931   | F<br>83.83  |                 | _          |            |                                              |                   |
| Oneway         | - ANOVA - April 3, 2                                                                 | ANC<br>Sum of<br>Squares                                 | df M                                                                    |                        |             |                 |            |            |                                              |                   |
| Oneway         | - ANOVA - April 3, 2<br>s Between Groups<br>Within Groups<br>Total                   | ANC<br>Sum of<br>Squares<br>61.931                       | df M                                                                    | 61.931                 | 83.83       | .000            |            | - Col      |                                              | -141-8            |
| Oneway         | - ANOVA - April 3, 2<br>s Between Groups<br>Within Groups<br>Total<br>Between Groups | Sum of<br>Squares<br>61.931<br>57.619<br>119.550<br>.259 | df M<br>1<br>78<br>79<br>1                                              | 61.931<br>.739<br>.259 |             | .000            |            | <b>Sal</b> | em Hea                                       | alth              |
| Oneway         | - ANOVA - April 3, 2<br>s Between Groups<br>Within Groups<br>Total                   | Sum of<br>Squares<br>61.931<br>57.619<br>119.550         | df M<br>1<br>78<br>79                                                   | 61.931<br>.739         | 83.83       | .000            | <          | <b>Sal</b> | em Hea                                       | alth <sup>®</sup> |