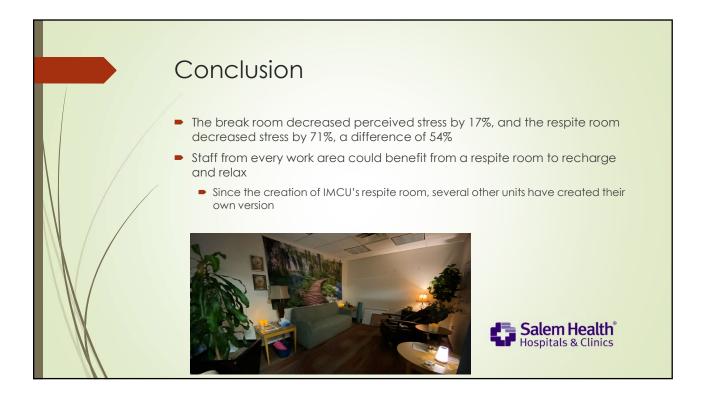

141-8            |
| Oneway         | - ANOVA - April 3, 2<br>s Between Groups<br>Within Groups<br>Total<br>Between Groups | Sum of<br>Squares<br>61.931<br>57.619<br>119.550<br>.259 | df M<br>1<br>78<br>79<br>1                                              | 61.931<br>.739<br>.259 |             | .000            |            | <b>Sal</b> | em Hea                                       | alth              |
| Oneway         | - ANOVA - April 3, 2<br>s Between Groups<br>Within Groups<br>Total                   | Sum of<br>Squares<br>61.931<br>57.619<br>119.550         | df M<br>1<br>78<br>79                                                   | 61.931<br>.739         | 83.83       | .000            | <          | <b>Sal</b> | em Hea                                       | alth <sup>®</sup> |