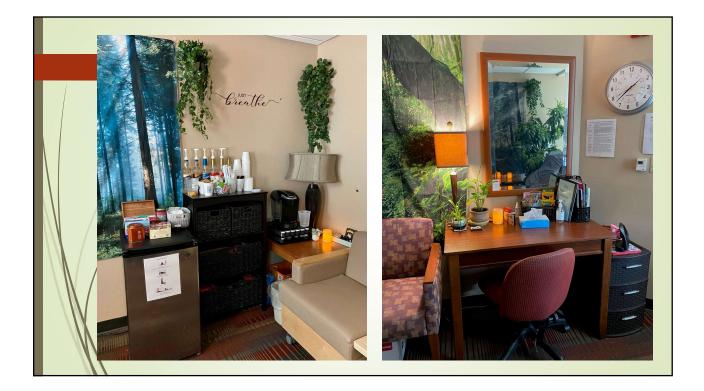

## Methods

- Items obtained mostly through donations from the community and staff
  - Unit budget of \$370
  - Continued stocking of drinks and snacks funded by staff donations and collecting cans on the unit
- Estimated cost if items were all purchased new (not including consumables): \$1,300