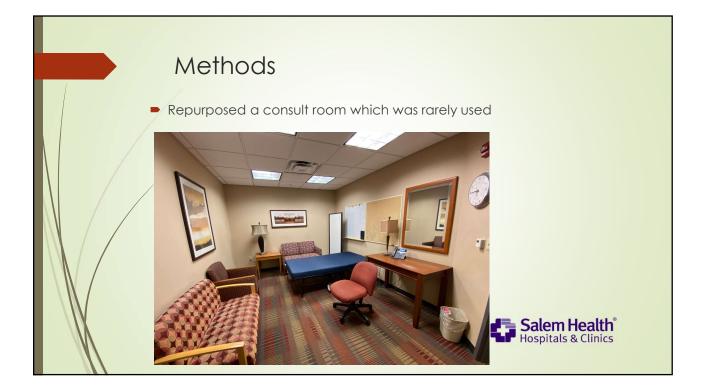

## Methods

- Items obtained mostly through donations from the community and staff
  - Unit budget of \$370
  - Continued stocking of drinks and snacks funded by staff donations and collecting cans on the unit
- Estimated cost if items were all purchased new (not including consumables): \$1,300