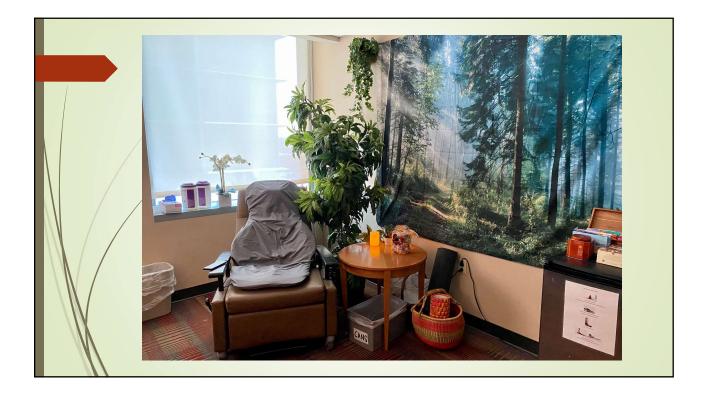

## Methods

- Items obtained mostly through donations from the community and staff
  - Unit budget of \$370
  - Continued stocking of drinks and snacks funded by staff donations and collecting cans on the unit
- Estimated cost if items were all purchased new (not including consumables): \$1,300