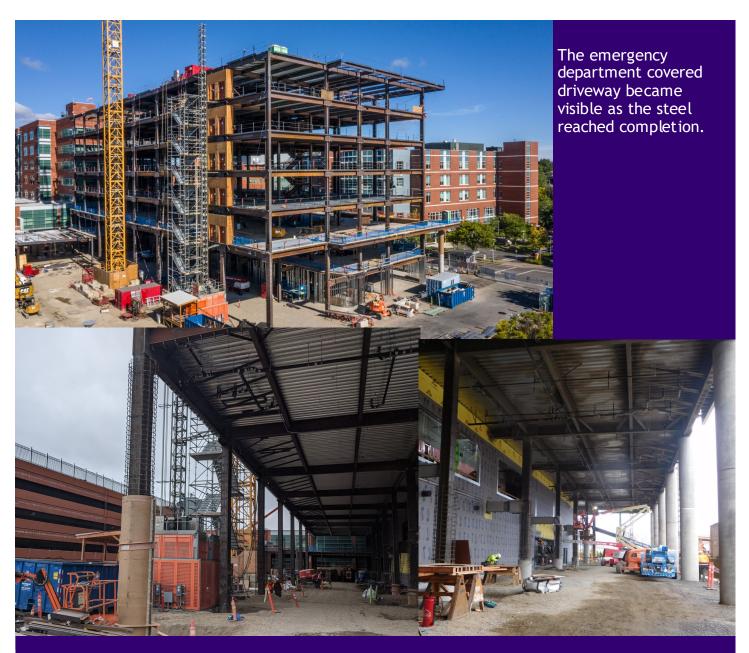

## Campus expansion year in review

Building A and the emergency department parking lot in early January 2020.

in the state of th

Executive leadership team members at the ground breaking ceremony.

In the future, patients and visitors going to the emergency department will turn off Capitol Street, drive under this covered area and drop off at the door or proceed to parking in the garage.