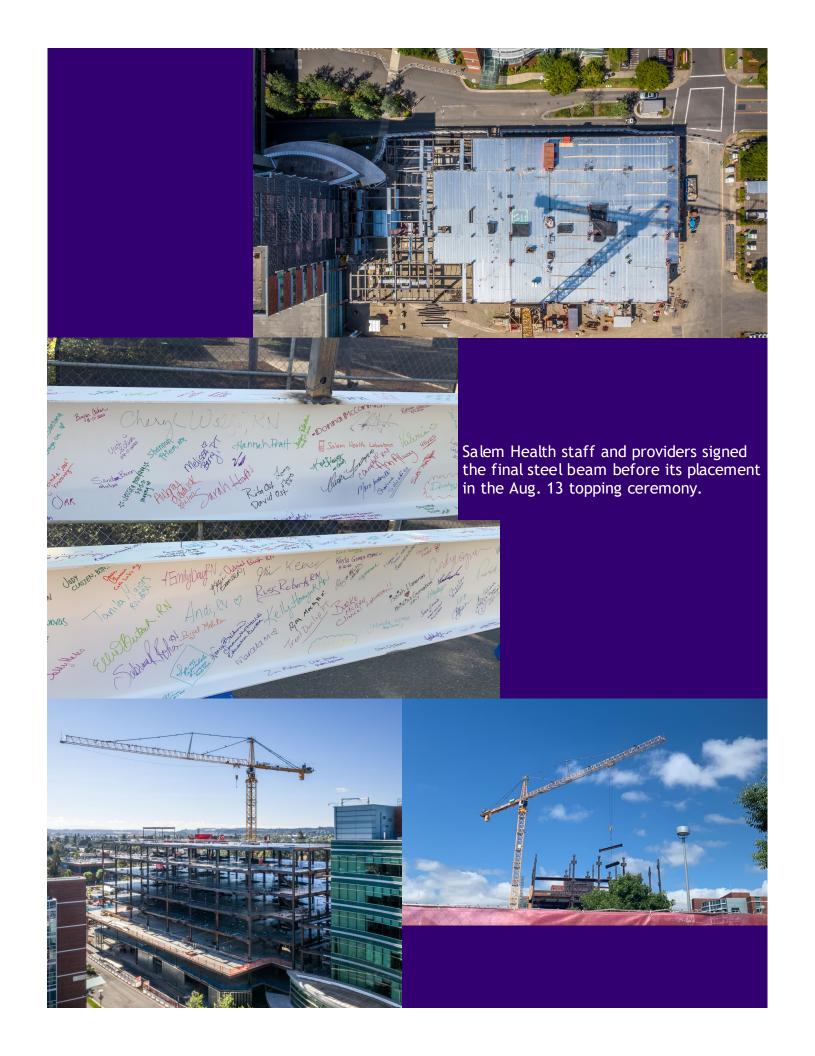

## Campus expansion year in review

Building A and the emergency department parking lot in early January 2020.

in the state of th

Executive leadership team members at the ground breaking ceremony.

In the future, patients and visitors going to the emergency department will turn off Capitol Street, drive under this covered area and drop off at the door or proceed to parking in the garage.