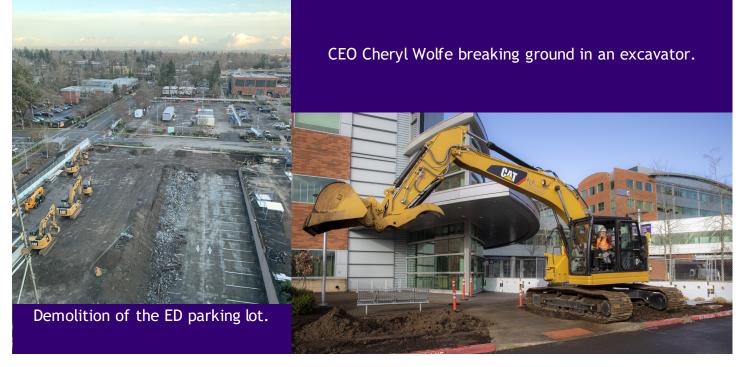

## Campus expansion year in review

Building A and the emergency department parking lot in early January 2020.

in the state of th

Executive leadership team members at the ground breaking ceremony.

In the future, patients and visitors going to the emergency department will turn off Capitol Street, drive under this covered area and drop off at the door or proceed to parking in the garage.