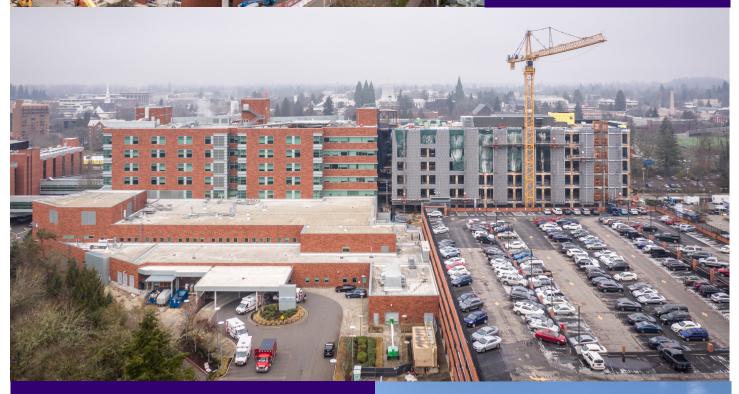

## Campus expansion year in review

Building A and the emergency department parking lot in early January 2020.

in the state of th

Executive leadership team members at the ground breaking ceremony.

In the future, patients and visitors going to the emergency department will turn off Capitol Street, drive under this covered area and drop off at the door or proceed to parking in the garage.